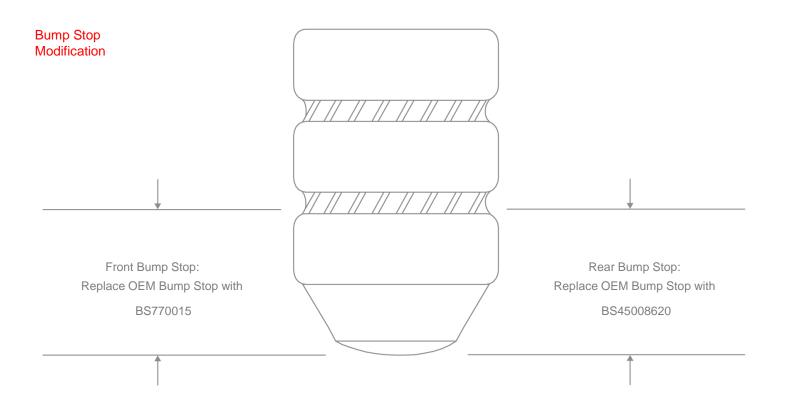

#### **Notes**

| Kit Contents | Description                                                    | Part Number                                             | Quantity         |
|--------------|----------------------------------------------------------------|---------------------------------------------------------|------------------|
|              | F21-82-087-02-FA<br>F21-82-087-02-RA<br>BS770015<br>BS45008620 | Front Spring Rear Spring Front Bump Stop Rear Bump Stop | 2<br>2<br>2<br>2 |