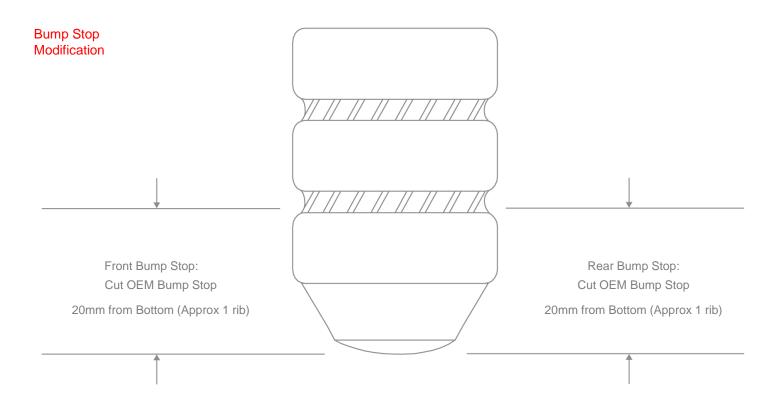

#### **Notes**

\* Cut OEM Bump Stops

| Kit Contents | Description                          | Part Number                      | Quantity |
|--------------|--------------------------------------|----------------------------------|----------|
|              | F21-40-043-04-FR                     | Front Right Spring               | 1        |
|              | F21-40-043-04-FL<br>F21-40-043-04-RA | Front Left Spring<br>Rear Spring | 1<br>2   |