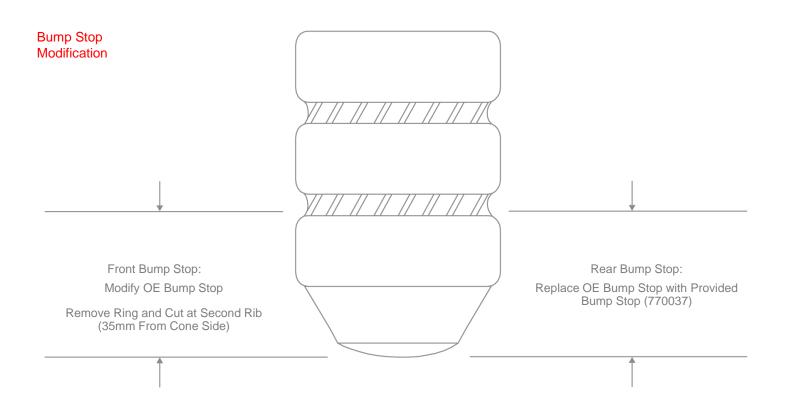

#### **Notes**

For FWD vehicles only

| Kit Contents | Description       | Part Number      | Quantity |
|--------------|-------------------|------------------|----------|
|              | Front Spring      | F11-35-057-01-FA | 2        |
|              | Rear Spring Right | F11-35-057-01-RR | 1        |
|              | Rear Spring Left  | F11-35-057-01-RL | 1        |
|              | Eibach Bump Stop  | 770037           | 2        |