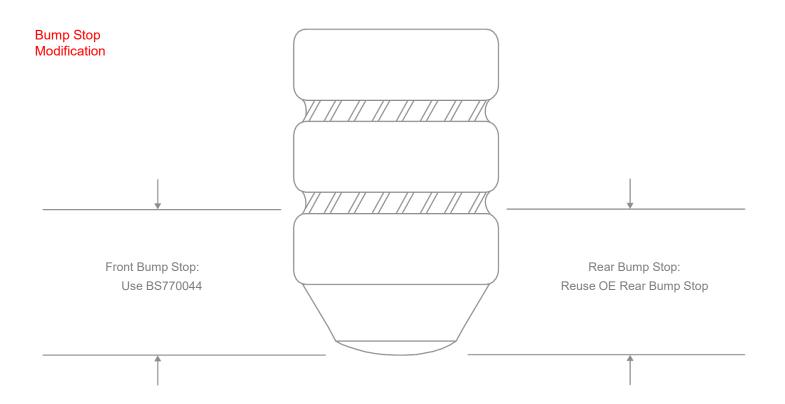

#### Kit Contents

| Description      | Part Number     | Quantity |
|------------------|-----------------|----------|
|                  |                 |          |
| F11-35-029-07-FA | Front Spring    | 2        |
| F11-35-029-07-RA | Rear Spring     | 2        |
| BS770044         | Front Bump Stop | 2        |
| BS770041         | Front Dust Boot | 2        |

### Installation Notes