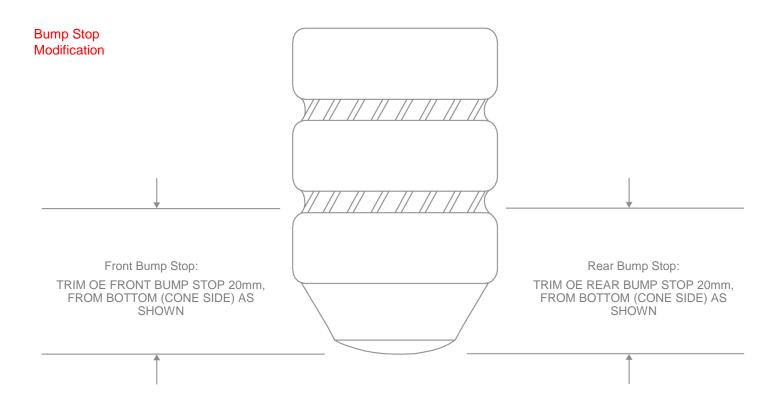

## Read all instructions before beginning installation

- Only qualified mechanics experienced in the installation and removal of suspension components should perform this installation.
- Use of a hoist and screw jack is highly recommended and will substantially reduce installation time.
- Never work on or under a vehicle unless it is properly supported by safety stands and wheels are blocked.
- Never use impact wrenches or impact guns to install or remove shock absorber piston components, shafts and Piston rod nuts.
- All Eibach springs should be installed with the Eibach logo right-side-up. All original stock spring isolators and dampers should be retained from the stock springs when installing Eibach PRO-KIT springs.
- After Installation, inspect and adjust the following: Wheel Alignment; tire/wheel fender clearance when using aftermarket wheels or tires; brake line clearance and attachments; anti-lock-brake system sensors.
- Tire Rotation: In order to increase the life of your tires, it is recommended to rotate your tires every 3,000 miles.
- For MacPherson Strut type front suspension, it is important to mark the orientation of the upper perch with respect to the lower perch before disassembly. This orientation must remain the same with the installation of the springs. Noise may result if this procedure is not performed correctly.