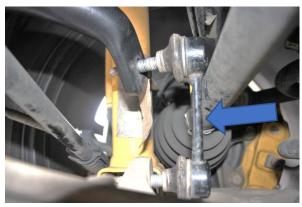

Step 8

Step 9

Step 9. Make sure the upper and lower spherical ends are properly orientated, then, tighten the jam nut.