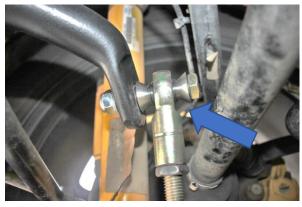

### Installation

Step 1

Sten 2

- Step 1. Remove the hardware that secures the end link to the control arm.
- Step 2. Remove the hardware that secures the end link to the end of the anti-roll bar.

Step 3

Step 3. Remove the end link.