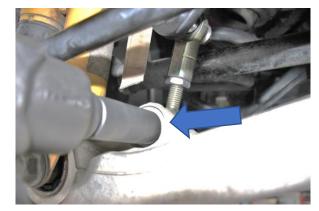

Step 4

Step 5

Step 5. Loosely secure the end link to the anti-roll bar with the provided hardware as shown.

Step 7

Step 7. Tighten the upper end link hardware.

Step 8. Tighten the lower end link hardware.

step 6

Step 8

Step 9

Step 9. Make sure the upper and lower spherical ends are properly orientated, then, tighten the jam nut.