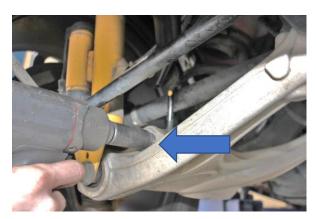

### Installation

Step 1

Sten 2

- Step 1. Remove the hardware that secures the end link to the control arm.
- Step 2. Remove the hardware that secures the end link to the end of the anti-roll bar.

Step 3

Step 3. Remove the end link.