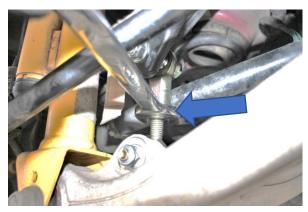

### Installation

Step 1

Sten 2

- Step 1. Remove the hardware that secures the end link to the control arm.
- Step 2. Remove the hardware that secures the end link to the end of the anti-roll bar.

Step 3

Step 3. Remove the end link.

Step 4

Step 5

Step 5. Loosely secure the end link to the anti-roll bar with the provided hardware as shown.

Step 7

Step 7. Tighten the upper end link hardware.

Step 8. Tighten the lower end link hardware.

step 6