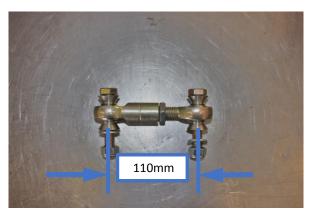

Step 8

Step 9

Step 9. Make sure the upper and lower spherical ends are properly orientated, then, tighten the jam nut.