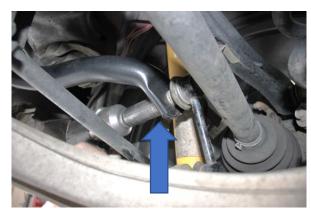

Step 4

Step 5

Step 5. Loosely secure the end link to the anti-roll bar with the provided hardware as shown.

Step 7

Step 7. Tighten the upper end link hardware.

Step 8. Tighten the lower end link hardware.

step 6