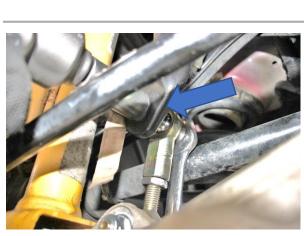

### Installation

Step 1

Sten 2

- Step 1. Remove the hardware that secures the end link to the control arm.
- Step 2. Remove the hardware that secures the end link to the end of the anti-roll bar.

Step 3

Step 3. Remove the end link.