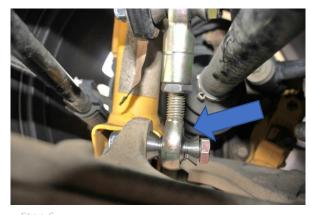

Step 4

Step 5

Step 5. Loosely secure the end link to the anti-roll bar with the provided hardware as shown.

Step 7

Step 7. Tighten the upper end link hardware.

Step 8. Tighten the lower end link hardware.

step 6