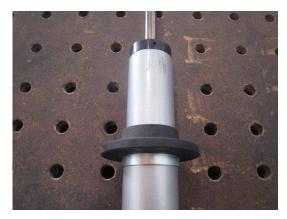

#### Front Spring Perch Installation (V8 only)

Remove the OE spring perch from the OE strut and install it onto the Eibach Pro Damper. Note: The provided spacer is for use on V8 equipped vehicles only. (See Photos 1, 2 & 3)

Photo 1

Photo 2

Photo 3

Note: The Spacer must be installed with the counterbore facing downward over the shoulder

NOTES:

Improper installation will cause permanent damage to the shock. (See Photo 2)