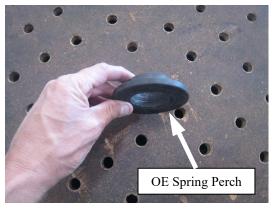

#### Front Spring Perch Installation (V8 only)

Remove the OE spring perch from the OE strut and install it onto the Eibach Pro Damper. Note: The provided spacer is for use on V8 equipped vehicles only. (See Photos 1, 2 & 3)

Photo 1

Photo 2

Photo 3

Note: The Spacer must be installed with the counterbore facing downward over the shoulder

NOTES:

Improper installation will cause permanent damage to the shock. (See Photo 2)