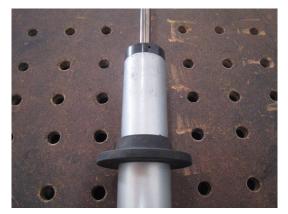

#### **Front Spring Perch Installation (V6 only)**

Remove the provided spacer from the Eibach Pro Damper, then, install the OE spring perch onto the Pro Damper as shown. Note: The provided spacer must be removed for use on V6 equipped vehicles. (See Photos 4, 5 & 6)

Photo 4

Photo 5

Photo 6