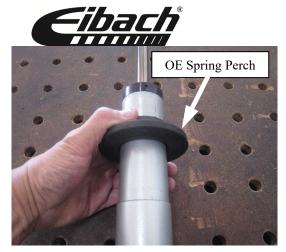

#### **Front Spring Perch Installation (V6 only)**

Remove the provided spacer from the Eibach Pro Damper, then, install the OE spring perch onto the Pro Damper as shown. Note: The provided spacer must be removed for use on V6 equipped vehicles. (See Photos 4, 5 & 6)

Photo 4

Photo 5

Photo 6