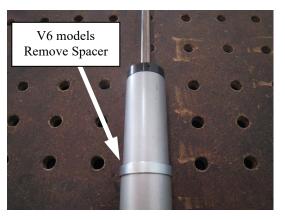

#### **Front Spring Perch Installation (V6 only)**

Remove the provided spacer from the Eibach Pro Damper, then, install the OE spring perch onto the Pro Damper as shown. Note: The provided spacer must be removed for use on V6 equipped vehicles. (See Photos 4, 5 & 6)

Photo 4

Photo 5

Photo 6