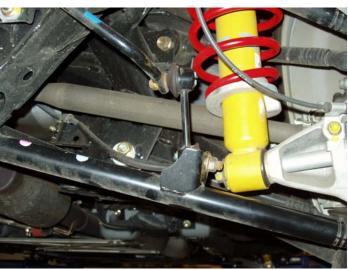

#### **FACTORY REAR BAR REMOVAL**

1. Locate the OE end links (See photo 6). Remove the 14mm nuts fastening the OE Anti-Roll bar to the OE end links on both sides.

Photo 6.

2. Locate the Anti-Roll bar bushing brackets. (See photo 7.) Remove the four 14mm nuts fastening these brackets to the sub frame.

Photo 7

3. You can now remove the OE Anti-Roll bar.