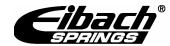

#### **FACTORY REAR BAR REMOVAL**

1. Locate the OE end links (See photo 6). Remove the 14mm nuts fastening the OE Anti-Roll bar to the OE end links on both sides.

Photo 6.

2. Locate the Anti-Roll bar bushing brackets. (See photo 7.) Remove the four 14mm nuts fastening these brackets to the sub frame.