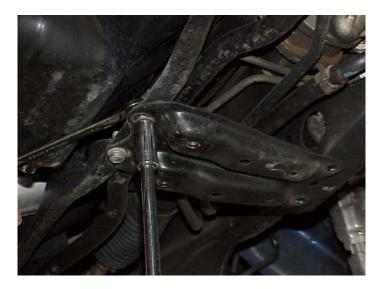

4. Remove the small belly plate directly below the center of the bar.

- 5. Disconnect the front end links from the sway bar and from the lower control arms.
  - 6. Disconnect front center frame mount bushing brackets. (Note orientation of bracket and bar before removing the bar.)

7. Remove sway bar from the vehicle.

#### **EIBACH FRONT BAR INSTALLATION**

- 1. Apply supplied lubricant to new sway bar bushings.
  - 2. Install new Eibach sway bar in reverse order of removal.