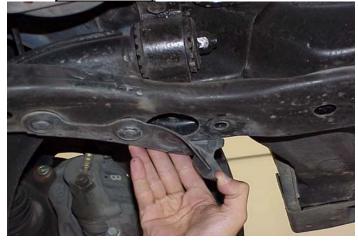

#### **FACTORY FRONT BAR REMOVAL**

- 1. With the vehicle safely supported, remove all 4 wheels.
- 2. You will need to remove the plastic under body splash shield.
- 3. Remove the lower sub frame from the car. (Note: Two of the bolts are hidden under plastic shields.)

4. Remove the small belly plate directly below the center of the bar.

- 5. Disconnect the front end links from the sway bar and from the lower control arms.
  - 6. Disconnect front center frame mount bushing brackets. (Note orientation of bracket and bar before removing the bar.)

7. Remove sway bar from the vehicle.