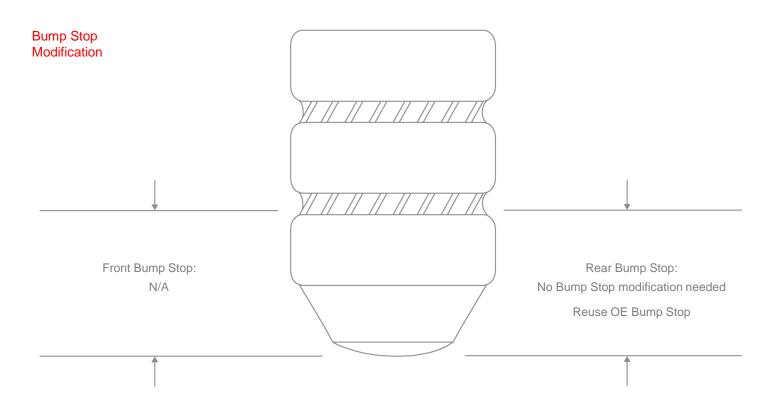

k springs when installing Eibach PRO-KIT springs.
- After Installation, inspect and adjust the following: Wheel Alignment; tire/wheel fender clearance when using aftermarket wheels or tires; brake line clearance and attachments; anti-lock-brake system sensors.
- Tire Rotation: In order to increase the life of your tires, it is recommended to rotate your tires every 3,000 miles.
- For MacPherson Strut type front suspension, it is important to mark the orientation of the upper perch with respect to the lower perch before disassembly. This orientation must remain the same with the installation of the springs. Noise may result if this procedure is not performed correctly.

# **Installation Instructions**

Eibach Inc. 264 Mariah Circle Corona, CA 92879 USA Tech Support 800-507-2338 ext. 114





| Weight  | Lift Height |  |
|---------|-------------|--|
| 0 lbs   | 1.4"        |  |
| 100 lbs | 1.2"        |  |
| 200 lbs | 1"          |  |
| 300 lbs | 0.9"        |  |
| 400 lbs | 0.7"        |  |