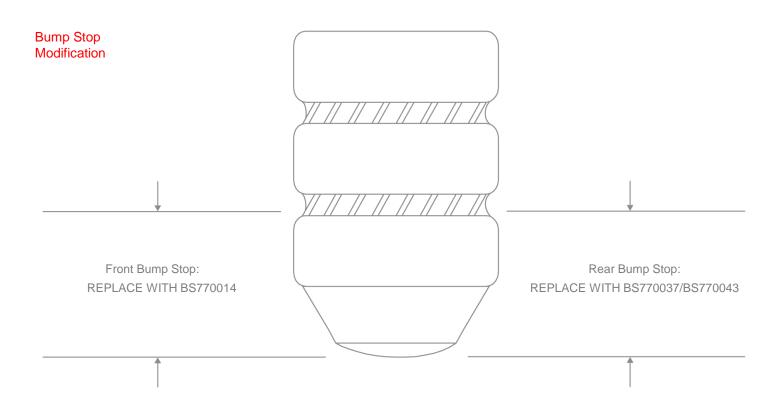

#### **Notes**

FOR (TORSION BEAM REAR) VEHICLES

| Kit Contents | Description     | Part Number      | Quantity |
|--------------|-----------------|------------------|----------|
|              | FRONT SPRING    | F11-42-047-04-FA | 2        |
|              | REAR SPRING     | F11-46-038-01-RA | 2        |
|              | FRONT BUMP STOP | BS770014         | 2        |
|              | REAR BUMP STOP  | BS770037         | 2        |
|              | REAR DUST BOOT  | BS770043         | 2        |