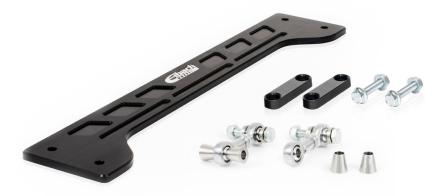

#### REINFORCEMENT BRACE Stabilizer Support System

- Protects from potential damage using high rate stabilizer bars
- Reduces flex during high lateral loads
- 6061-T6 billet aluminum construction
- Precision fit components