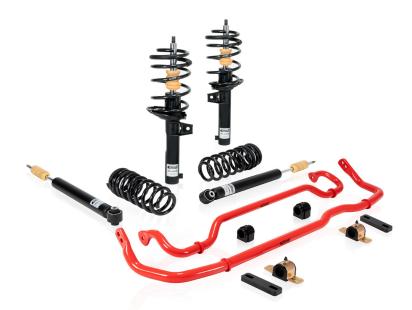

#### **PRO-SYSTEM-PLUS** Performance Springs, Shocks and Stabilizer Bars

- Precisely balanced combination of springs, shocks and sway bars
- Improves turn response and increases cornering speed
- Body roll reduction through design stiffness over factory components
- Controlled, compliant ride quality