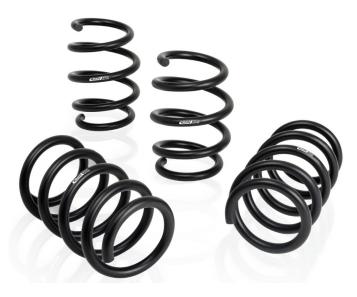

## EIBACH SPRING SYSTEMS

SPECIAL F/P

EIBACH – STREET PERFORMANCE CATALOC

- Precision wound hi-tensile steel alloy, cold-formed, tempered and shot-peened for long-lasting performance and durability
- Progressive spring design for excellent ride quality
- Lower center of gravity lowers vehicle up to 1.5"
- Engineered and tested to work perfectly with stock dampers
- World's leading performance suspension spring system