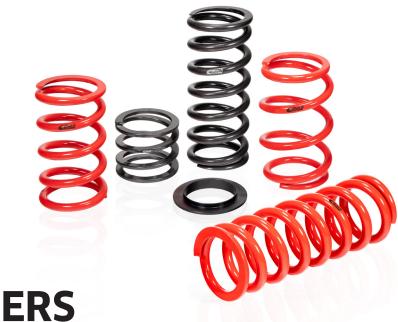

#### Eibach Race Spring Systems

- Over 1,500 single components in metric or imperial sizes and rates
- Ultra-lightweight for reduced unsprung mass
- Maximized spring travel and smallest solid heights for full range of motion
- Each spring individually tested and preset to block
- High dynamic durability-under motorsports conditions