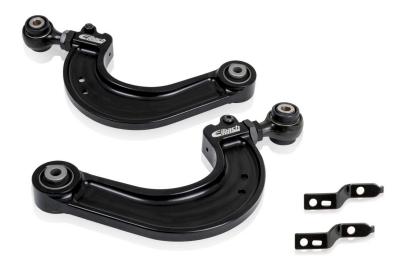

#### **PRO-ALIGNMENT** Adjustable Suspension Components

- The perfect solution to correct excessive negative camber and prevent uneven tire wear
- Wider range of camber adjustment suitable for street or track tuning
- Compatible with all sport-lowered suspensions