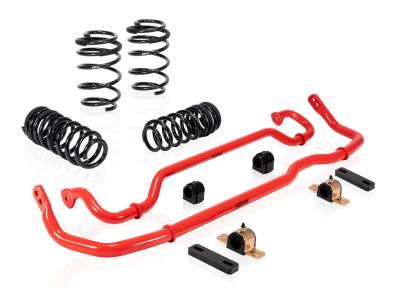

#### **PRO-PLUS** Performance Springs and Stabilizer Bars

- Matched performance springs and sway bars = superior handling for the serious enthusiast
- Precise turn-in response, improved handling and enhanced cornering
- Grip-in any performance driving situation
- Stop quicker and corner faster