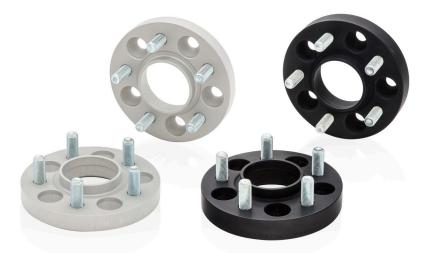

# EIBACH WHEEL SPACER & ALIGNMENT SYSTEMS

#### **PRO-SPACER** Wheel Spacers

- Exact fitment by using minimal production tolerances, resulting in exceptional wheel balance
- All applications tested in rigid durability and fatigue tests
- Made from high-tensile-strength aluminum alloy
- High-grade corrosion protection through a special coating process (salt spray test according to DIN 50021)
- Significant weight advantage compared to wheel-spacers made from steel
- Available in standard or black finish