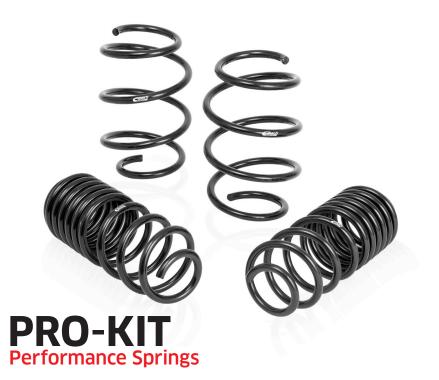

## EIBACH SPRING SYSTEMS

SPECIAL F/P

EIBACH – STREET PERFORMANCE CATALOC

- Precision wound hi-tensile steel alloy, cold-formed, tempered and shot-peened for long-lasting performance and durability
- Progressive spring design for excellent ride quality
- Lower center of gravity lowers vehicle up to 1.5"
- Engineered and tested to work perfectly with stock dampers
- World's leading performance suspension spring system