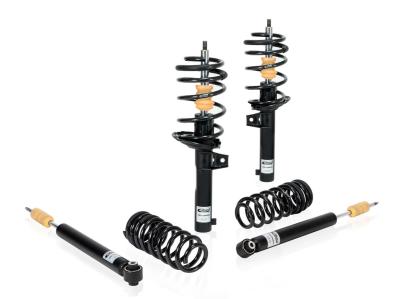

#### **PRO-SYSTEM** Performance Springs and Shocks

- Precisely balanced system of dampers, springs and bump-stops
- Dramatically improved handling, comfort and control
- Exceptionally smooth ride quality
- Easy-Direct Replacement Installation

#### **PRO-SYSTEM-PLUS** Performance Springs, Shocks and Stabilizer Bars

- Precisely balanced combination of springs, shocks and sway bars
- Improves turn response and increases cornering speed
- Body roll reduction through design stiffness over factory components
- Controlled, compliant ride quality