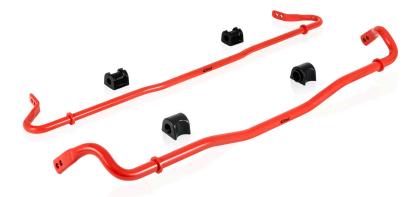

## EIBACH STABILIZER BAR SYSTEMS

#### ANTI-ROLL-KIT Performance Stabilizer Bars

- Performance tuned sway bars for improved handling and reduced body-roll
- Perfectly balanced for optimum neutral-steering handling and precise turning response
- Precision formed hi-tensile steel alloy, cold-formed, tempered and shot-peened for long-lasting performance and durability
- Greasable urethane bushings for increased responsiveness
- Precision forged ends and OEM style pressed bushing locators