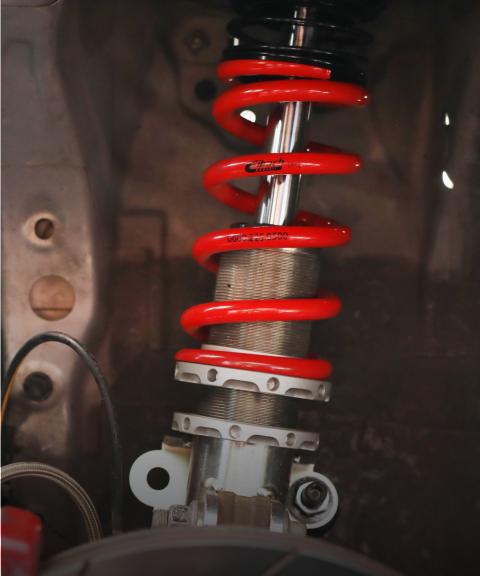

#### **PRO-STREET-S** Adjustable Ride Height Coilovers

- Performance tuned damping for maximum control
- Adjustable lowering lowers vehicles 0.8" to 3.0" (depending upon vehicle type)
- Optimal tuning for street comfort and performance
- High grade materials used for extended service life