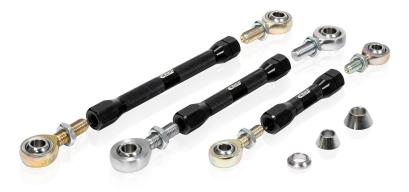

#### ADJUSTABLE END-LINKS Custom and Vehicle Specific Systems

- Adjustable length for optimized stabilizer bar angle
- Developed and tested for street and off-road performance
- Heavy-Duty applications include Aurora® rod ends
- Hex ends and knurled body for easy adjustment
- Systems sold in pairs